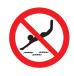

# Match the signs with the meaning

No diving
No bombing
No inflatables
No running
No pushing