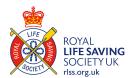

### Can you number the following dangers on the picture?

- Keep an eye on children. Don't leave them unattended
- 2 Make sure the water isn't too deep
- 3 Check the water is clear before diving
- 4 Follow the rules for flumes and slides
- 5 Don't run on slippery floors
- On not drink alcohol before going swimming
- Don't swim under diving boards
- B Listen to what the lifeguard tells you
- Trained lifeguards are there to help you
- Don't water bomb

## In the Pool

This poster it designed to help you enjoy swimming safely in the pool.