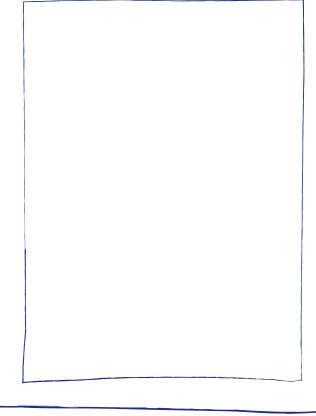

### Can you number the following dangers on the picture?

- Beware of trip hazards
- 2 The water will be muddy and not as clean as swimming pool
- 3 Rescue equipment may be missing or broken
- 4 Pay attention to water safety signs
- 5 Always wear a buoyancy aid when on water
- 6 Beware of currents, they can carry you away in seconds
- 7 Water may be too shallow or deep
- Banks often have crumbling or steep edges
- You may risk getting trapped in weeds, branches underwater
- There may be rubbish or debris hiding beneath the surface
- Most rivers are far too cold to swim in

## At the river

This poster it designed to help you enjoy swimming safely at the river.