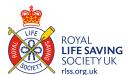

#### Can you number the following dangers on the picture?

- Make sure the water is not too shallow or too deep
- Never jump off cliffs into the water
- 3 Take care in the sun it can take you as little as an hour to burn
- 4 Don't ignore the danger signs
- 5 Never swim when a red flag is flying
- 6 Don't swim near pipes and rocks
- Beware of currents they can carry you out to sea
- Alcohol limits your ability to swim
- On't use inflatables in the sea if it's windy
- 10 Red and yellow flags mean lifeguards and supervised swimming
- U Listen to what the lifeguard tells you
- 12 Keep an eye on children. Don't let them wander off

## At the Beach

This poster it designed to help you enjoy swimming safely at the beach.