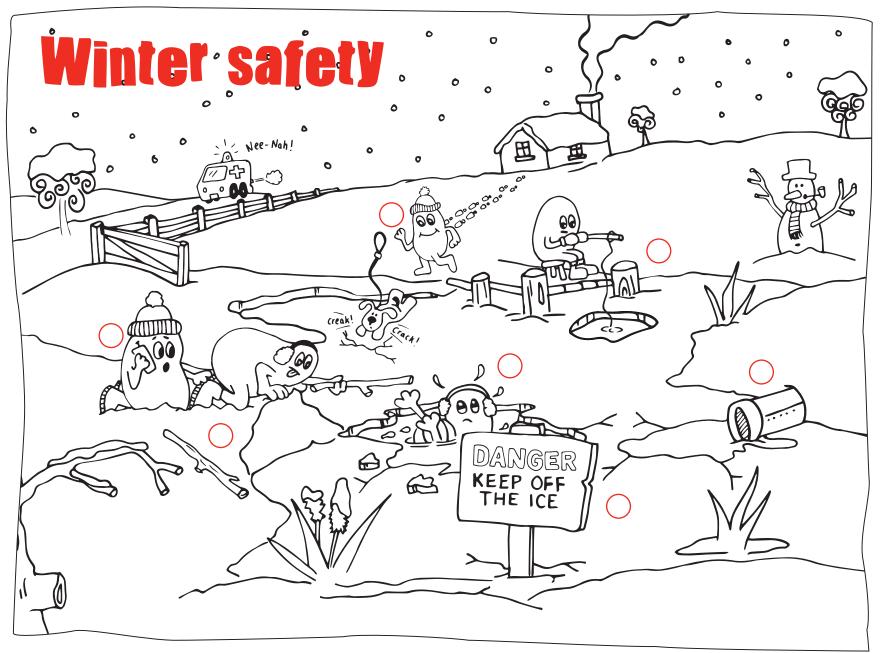

Can you number the following dangers on the picture?

- Call for help out loud or on the never go on the ice
- 2 Always use a safe reach rescue, never go on the ice
- Never follow animals on the ice
- 4 If you fall in, lie on your back and use something that floats to stay on the water's surface
- 6 Obey warning signs
- ice is thin around drainpipes, trees and plants
- Olce is always thin around platforms and at the edge of river banks

## Winter safety

This poster it designed to help you enjoy water safely in winter.